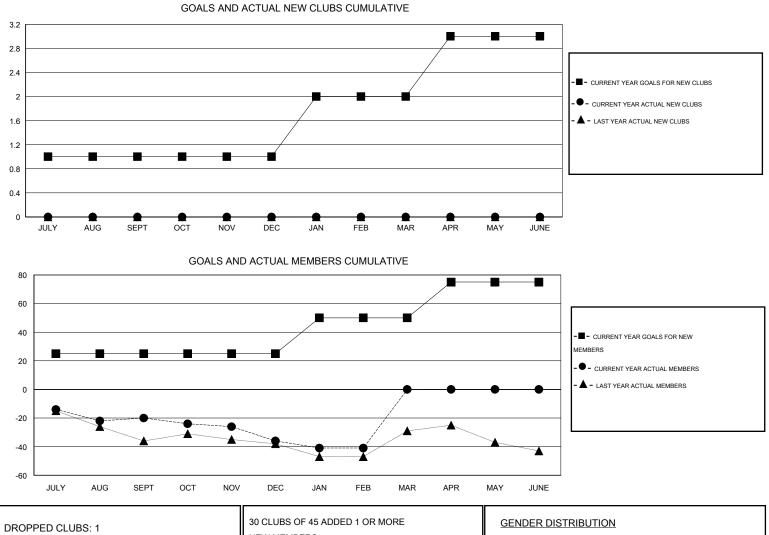

## LOCATION VIRGINIA

| -                          |                  | Clubs               |                            | Members                     |                            |                    |                                  |                              |                             |  |
|----------------------------|------------------|---------------------|----------------------------|-----------------------------|----------------------------|--------------------|----------------------------------|------------------------------|-----------------------------|--|
|                            | RESU             | LTS FOR 2013-2014   |                            |                             | RESULTS FOR 2013-2014      |                    |                                  |                              |                             |  |
| QUARTER                    | NEW CLUB<br>GOAL | ACTUAL NEW<br>CLUBS | ACTUAL<br>DROPPED<br>CLUBS | ACTUAL NET<br>GAIN/<br>LOSS | QUARTER                    | NEW MEMBER<br>GOAL | ACTUAL TOTAL<br>MEMBERS<br>ADDED | ACTUAL<br>DROPPED<br>MEMBERS | ACTUAL NET<br>GAIN/<br>LOSS |  |
| JULY/AUG/SEPT              | 1                | 0                   | 1                          | -1                          | JULY/AUG/SEPT              | 25                 | 21                               | 41                           | -20                         |  |
| OCT/NOV/DEC<br>JAN/FEB/MAR | 0<br>1           | 0<br>0              | 0<br>0                     | 0                           | OCT/NOV/DEC<br>JAN/FEB/MAR | 0<br>25            | 22<br>11                         | 38<br>16                     | -16<br>-5                   |  |
| APR/MAY/JUNE               | 1                | 0                   | 0                          | 0                           | APR/MAY/JUNE               | 25                 | 0                                | 0                            | 0                           |  |

| DROPPED CLUBS: 1 |    | 30 CLUBS OF 45 ADDED 1 OR MORE | GENDER DISTRIBUTION   |              |     |
|------------------|----|--------------------------------|-----------------------|--------------|-----|
|                  |    | NEW MEMBERS                    | MALE                  | 875 (77.64%) |     |
|                  |    |                                | FEMALE                | 252 (22.36%) |     |
| DROPPED MEMBERS  |    |                                |                       |              |     |
| DECEASED         | 21 | CLICK HERE FOR HEALTH          |                       |              |     |
| CLUB CANCELLED   | 0  | ASSESSMENT DATA                | FAMILY UNIT MEMBERS   |              | 144 |
| OTHER            | 74 |                                | HEAD OF HOUSEHOLD     |              | 70  |
| TOTAL            | 95 |                                | NON-HEAD OF HOUSEHOLD |              |     |
|                  |    | -                              |                       |              |     |